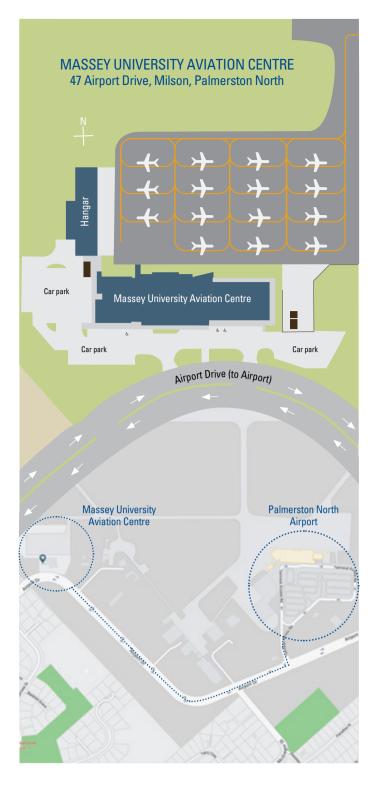

| D | ır | е | C | t | 0 | ľ | y |  |
|---|----|---|---|---|---|---|---|--|
|   |    |   |   |   |   |   |   |  |

| Directory                                  |                              |     |
|--------------------------------------------|------------------------------|-----|
| See overleaf for General (continued),      |                              |     |
| Halls of Residence, Research Centres,      |                              |     |
| University House                           | (University House)           | E6  |
| Massey University Aviation Centre          | 47 Airport Drive, Milson, PN |     |
| Office of Vice-Chancellor                  | (Registry: L3)               | E8  |
| Office of DVC Finance and Technology       | (Registry: L3)               | E8  |
| Office of DVC People and Culture           |                              | D7  |
| Office of Provost                          | (Courtyard Complex)          | E6  |
| Office of DVC Māori and Pasifika           | (Te Putahi-a-Toi)            | G9  |
| General                                    |                              |     |
| Academic Dress Hire                        |                              | D9  |
| After-School Care (Massey Kids' Club)      |                              | D12 |
| Alumni Relations – Office                  | (Tiritea House)              | D8  |
| Alumni Relations – Shop                    | (Old Registry)               | E8  |
| AgHort Lecture Block and Sciences Building |                              | F10 |
| Archives                                   | (PTC)                        | F11 |
| Aston Lecture Theatres I and II            | (Science Tower B: L1)        | E9  |

## **Massey Business School**

| MBA Office                                                  | (Business Studies West: L3) | D8 |
|-------------------------------------------------------------|-----------------------------|----|
| School of Accountancy                                       | (Business Studies West)     | F7 |
| School of Communication, Journalism and Marketing           | (Business Studies Central)  | F7 |
| School of Economics and Finance,<br>Manawatū and Wellington | (Business Studies West)     | D8 |
| School of Management<br>Manawatū and Wellington             | (Business Studies Central)  | D8 |
| School of Aviation                                          | (47 Airport Drive, Milson)  |    |
| Office of the Pro Vice-Chancellor                           | (Old Registry)              | D8 |